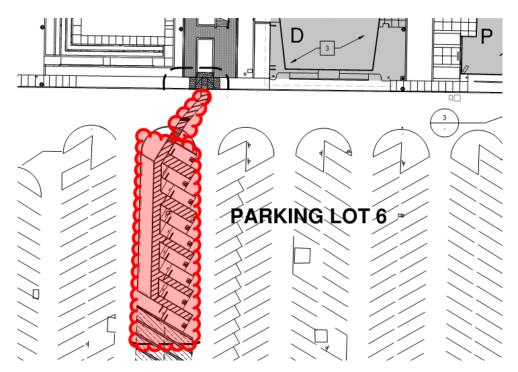

## Activities:

The contractor will remove poles and signs on Thursday, November 2<sup>nd</sup> at 3:00 p.m. and will re-stripe all nine (9) code compliant accessible stalls and install all new signs across from Building D (see drawing below) on Friday, November 3<sup>rd</sup>. The area will be restricted for contractor use only.